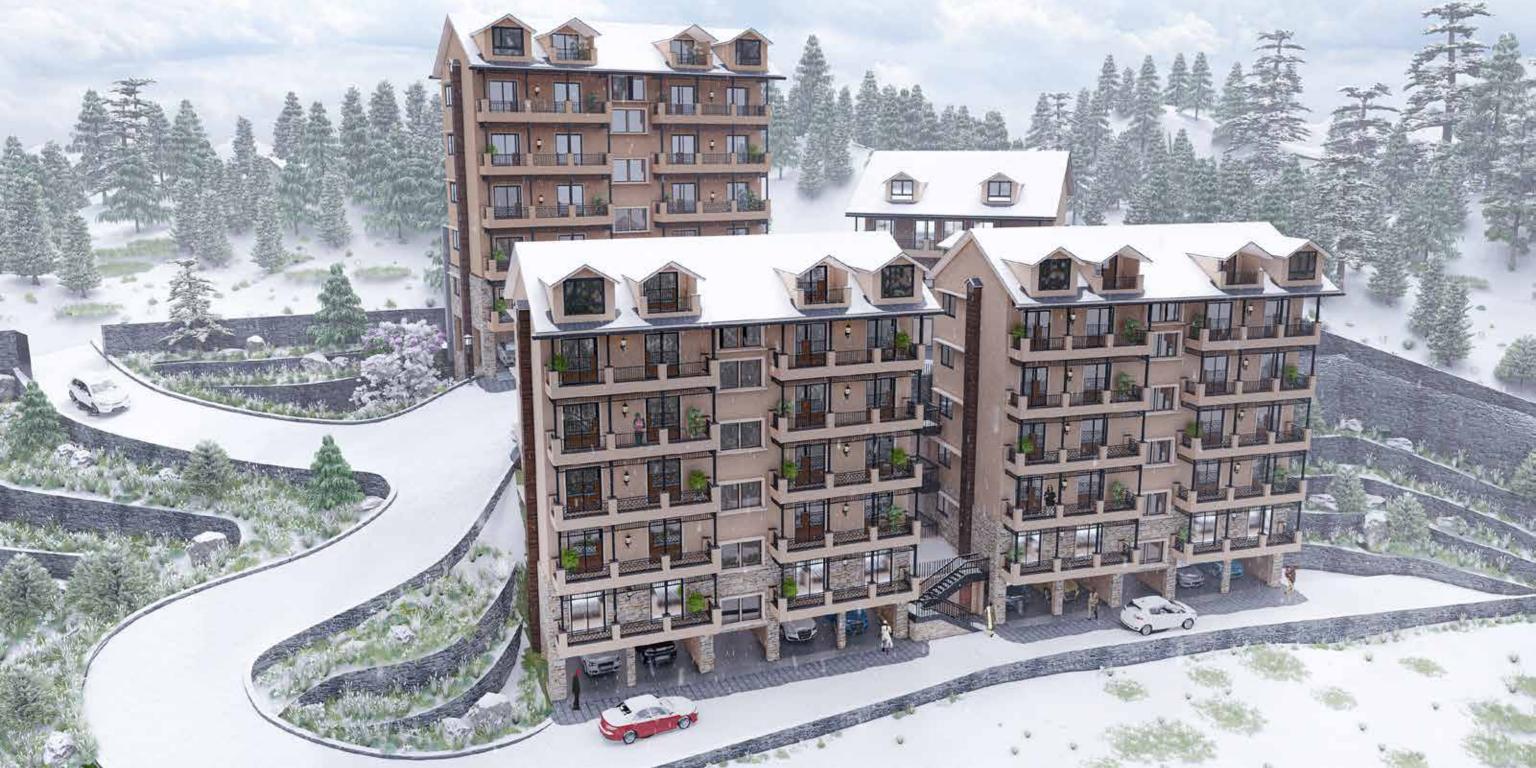

### The Project

Trikaya Unwind, is a new residential development brought to life by Sohum International LLP, the creators of Taj Theog Resort and Spa in collaboration with the architectural team, PSDA. These splendid homes offer a choice of two-bedroom apartments as well as duplex accommodations.

### Two Bedroom Apartments

The two-bedroom apartments, in this premium, residential enclave, consist of a sitting and dining area, with a well-equipped kitchen. The bedrooms lead off the living area. The larger master bedroom has its own sit-out, and dressing area. Each apartment has a private covered deck that runs across the entire length of the apartment, giving uninterrupted views of the sylvan surrounds.

duplex apartments, with large windows that overlook verdant vistas. The lower level consists of a large drawing and dining area, a state-of-the-art kitchen and a bedroom with an en suite bath. An internal staircase leads you to the second level. Here you find two large