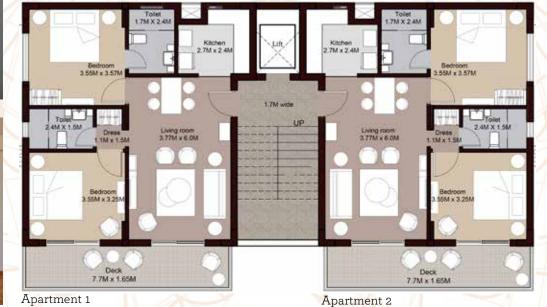

### Two Bedroom Apartments

The two-bedroom apartments, in this premium, residential enclave, consist of a sitting and dining area, with a well-equipped kitchen. The bedrooms lead off the living area. The larger master bedroom has its own sit-out, and dressing area. Each apartment has a private covered deck that runs across the entire length of the apartment, giving uninterrupted views of the sylvan surrounds.