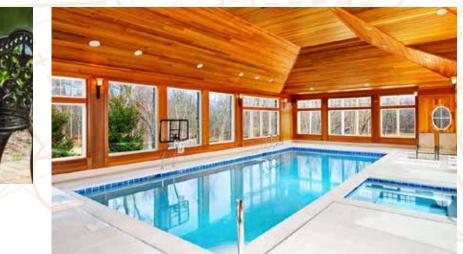

### The Clubhouse

Artists impression

The social life of the property revolves around the spacious clubhouse and its specially designed heated pool.

This exclusive clubhouse is open only to residents and their guests. Here you can enjoy all the amenities and luxuries of country living. This includes a community area with a gym and a co-working space with free Wi-Fi.

The attached children's play area, keeps the young ones entertained. The highlight of the complex is an indoor, all-weather, heated swimming pool, that residents can enjoy. The surrounding gardens showcasing the flora of the region, offer the perfect space to indulge in gentle exercise or enjoy the salubrious environs.