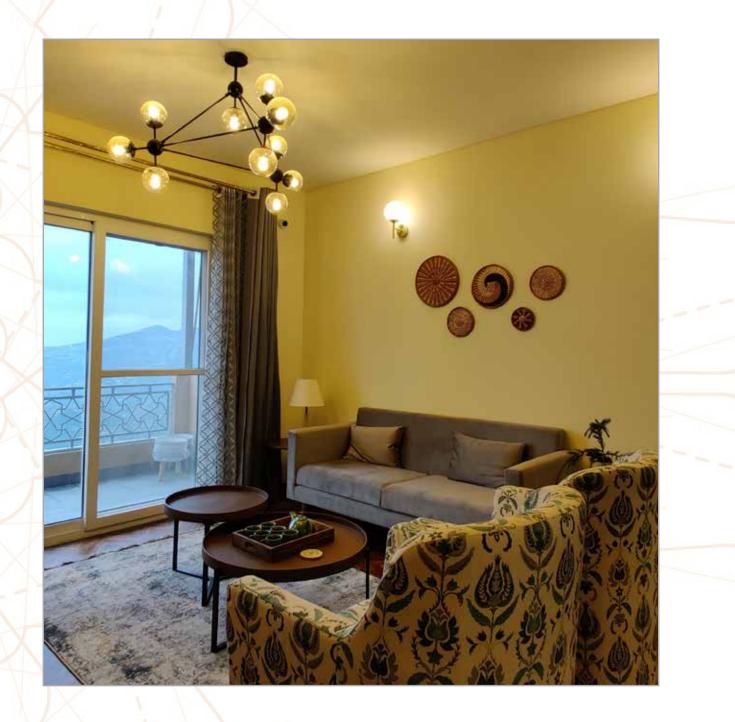

### Two Bedroom Apartments

The two-bedroom apartments, in this premium, residential enclave, consist of a sitting and dining area, with a well-equipped kitchen. The bedrooms lead off the living area. The larger master bedroom has its own sit-out, and dressing area. Each apartment has a private covered deck that runs across the entire length of the apartment, giving uninterrupted views of the sylvan surrounds.