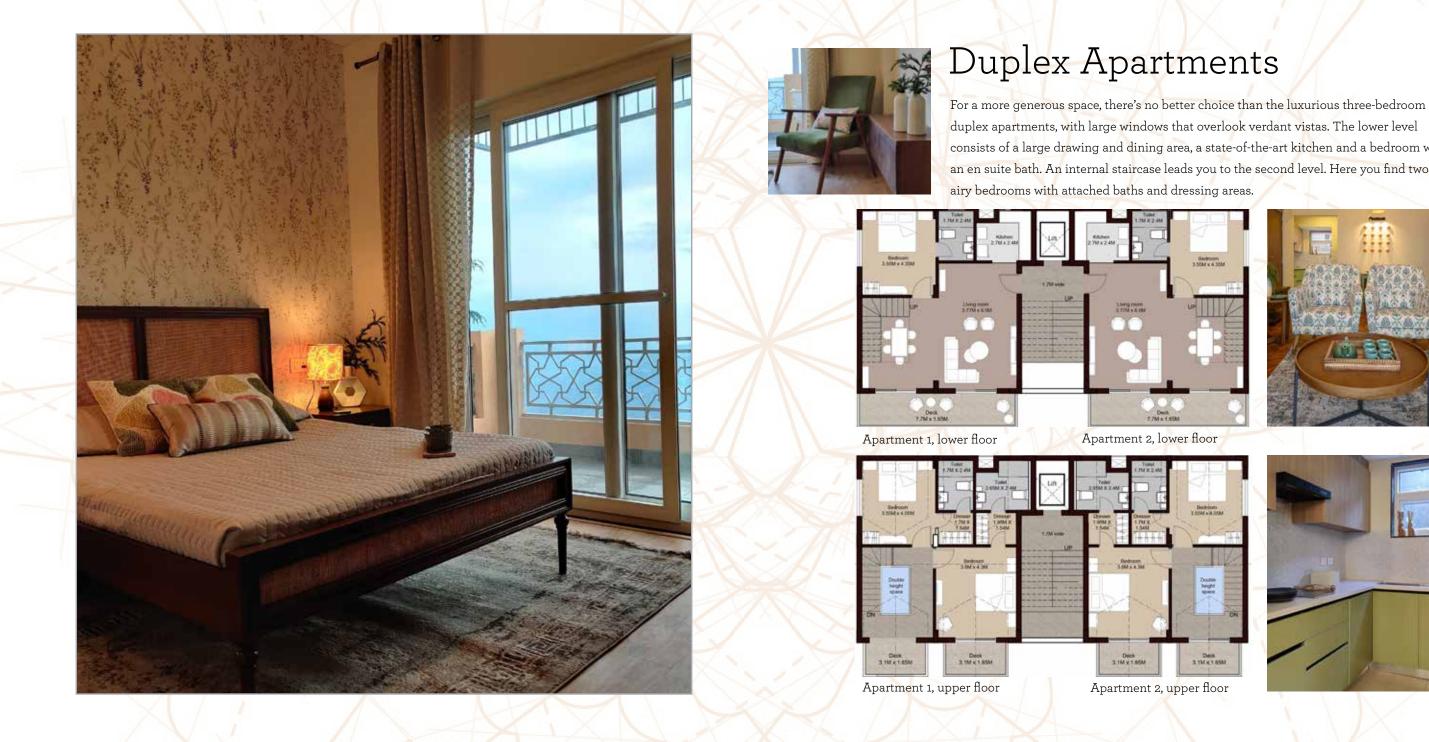

duplex apartments, with large windows that overlook verdant vistas. The lower level consists of a large drawing and dining area, a state-of-the-art kitchen and a bedroom with an en suite bath. An internal staircase leads you to the second level. Here you find two large