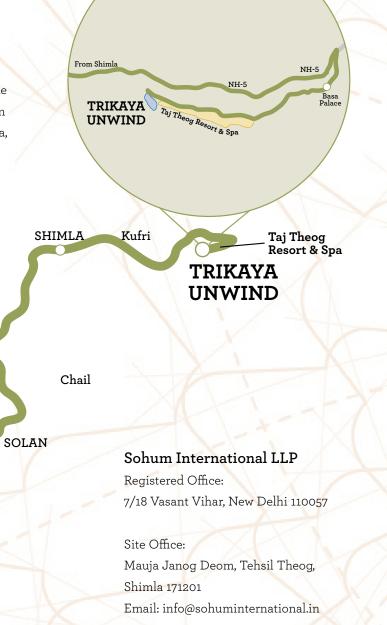

## The Location

Situated on NH 5, the project is conveniently accessible by car or rail from major cities like Delhi and Chandigarh, making it an attractive choice for both primary residences and vacation homes. With the track record of the developers and architectural team in delivering the adjoining Taj Theog Resort and Spa, Trikaya Unwind promises to be an exceptional and desirable residential destination for those seeking a luxurious and peaceful lifestyle amidst the stunning natural beauty of the region.

### DISTANCES:

Shimla Airport: 47 km Chandigarh Airport: 143 km Taj Theog Resort & Spa: 300 metres Theog Main Bazaar 4 kms Theog Civil Hospital of 100 Bed : 4km Theog Bus Stand: 3.5 km Shimla Mall Road : 30 km