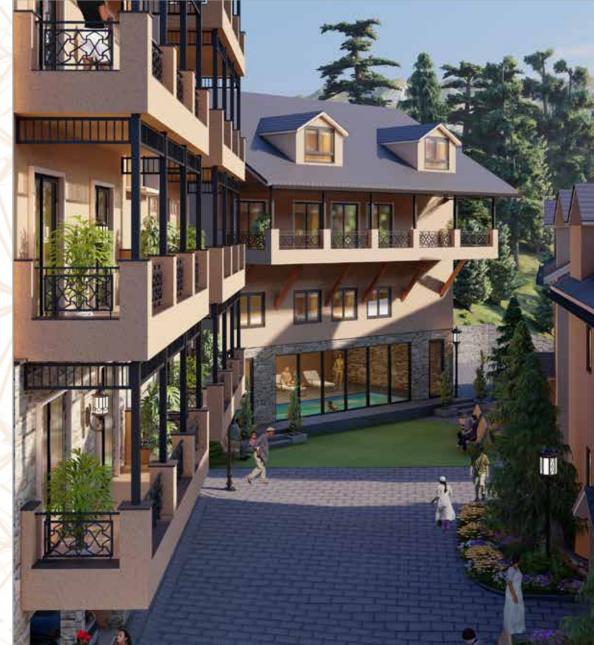

### The Clubhouse

Artists impression

The social life of the property revolves around the spacious clubhouse and its specially designed heated pool.

This exclusive clubhouse is open only to residents and their guests. Here you can enjoy all the amenities and luxuries of country living. This includes a community area with a gym and a co-working space with free Wi-Fi.

The attached children's play area, keeps the young ones entertained. The highlight of the complex is an indoor, all-weather, heated swimming pool, that residents can enjoy. The surrounding gardens showcasing the flora of the region, offer the perfect space to indulge in gentle exercise or enjoy the salubrious environs.